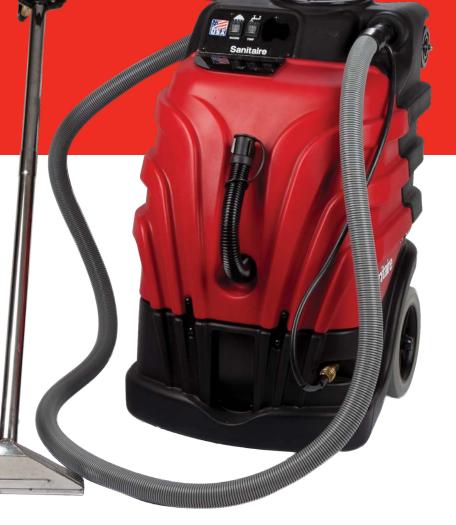

## RESTORE™ EXTRACTOR

GS# 0030276

The RESTORE<sup>™</sup> carpet extractor is a commercial-grade cleaner with metal wand and floor tool for the removal of stains. Easy to operate with independent switches for vacuum and pump. Large wheels for easy transport.

| SPECIFICATIONS |                        |                    |                 |
|----------------|------------------------|--------------------|-----------------|
| MFG#           | SC6085B                | CLEANING WIDTH     | 12"             |
| MOTOR          | 12 amp                 | CORD LENGTH        | 50' Pigtail     |
| CLEANING TOOLS | 12" floor nozzle       | BRUSH ROLL         | No              |
| PACKAGING      |                        |                    |                 |
| UPC            | 0 23169 14158 2        | PACKAGE WEIGHT     | 32 lbs.         |
| PRODUCT WEIGHT | 110 lbs.               | PACKAGE DIMENSIONS | 22" x 37" x 31" |
| WARRANTY       | 1 Year - Parts & Labor |                    |                 |